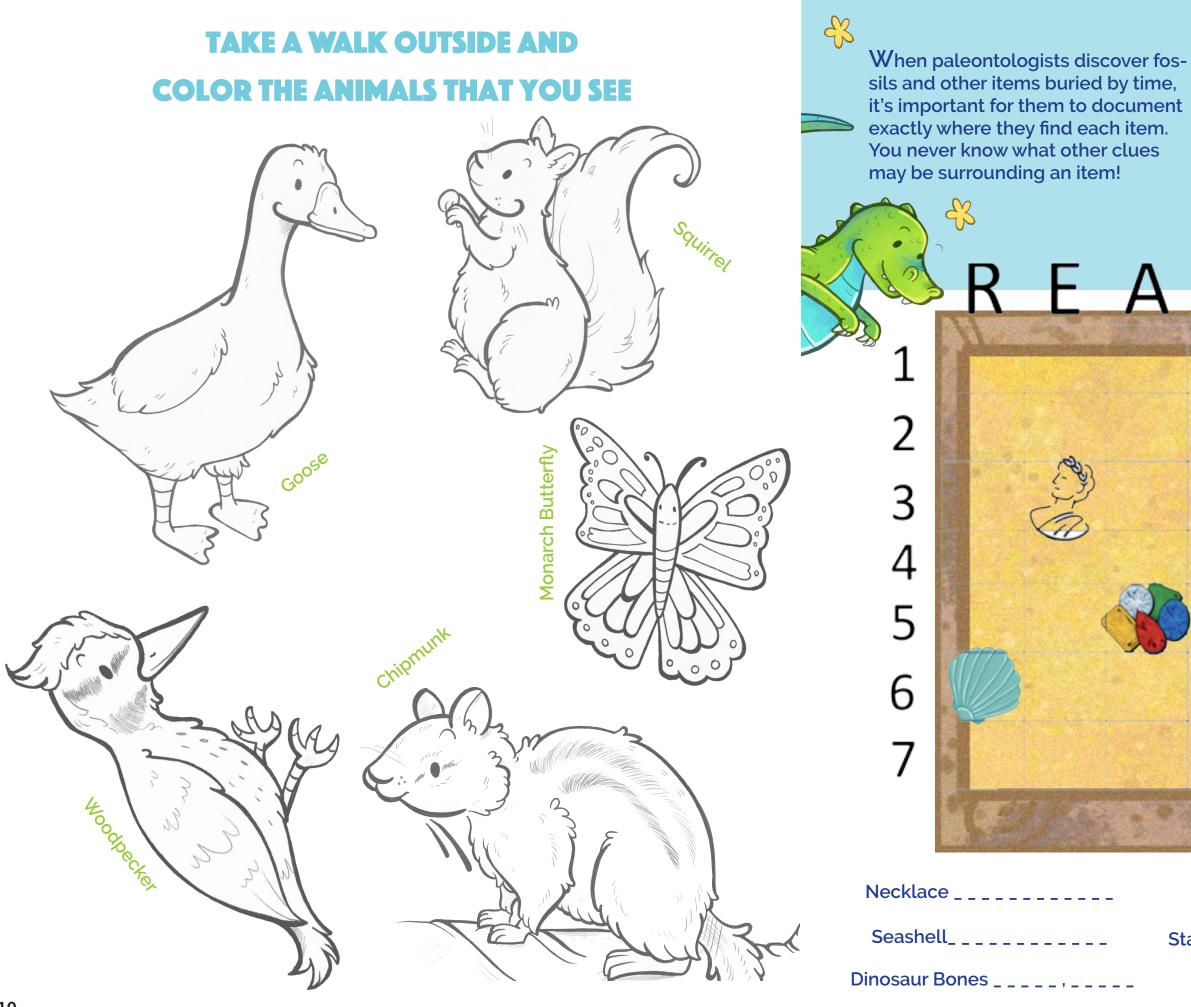

### Complete three Explore activities to earn this badge.

- Take a nature walk page 10
- Archaeological dig page 11
- Scientifically speaking page 12
- Outer space, here we come! page 13
  - Nature's color palette page 14

6 Answers: 1. Cheese; 2. Soap; 3. Orange; 4. Spaghetti; 5. Paintbrush; 6. Chocolate

Each item in this sandbox lies in a square named after the column and row that makes its sides. For example, the statue is located in column E, row 3, so it's in square E3. Can you fill in the locations of the other items in the sandbox?

Vase \_\_\_\_\_ Statue Of Head \_ \_ \_ \_ \_ \_ Jewels \_\_\_\_\_ 

12

**EXPLORE THE PLANTS AND FLOWERS RIGHT AROUND** YOUR HOUSE. GATHER LEAVES, PETALS AND GRASS AND MAKE A PICTURE.

**ONCE YOU'RE DONE, SHARE IT WITH US ON SOCIAL** MEDIA OR EMAIL IT TO US AT: READ@STDL.ORG