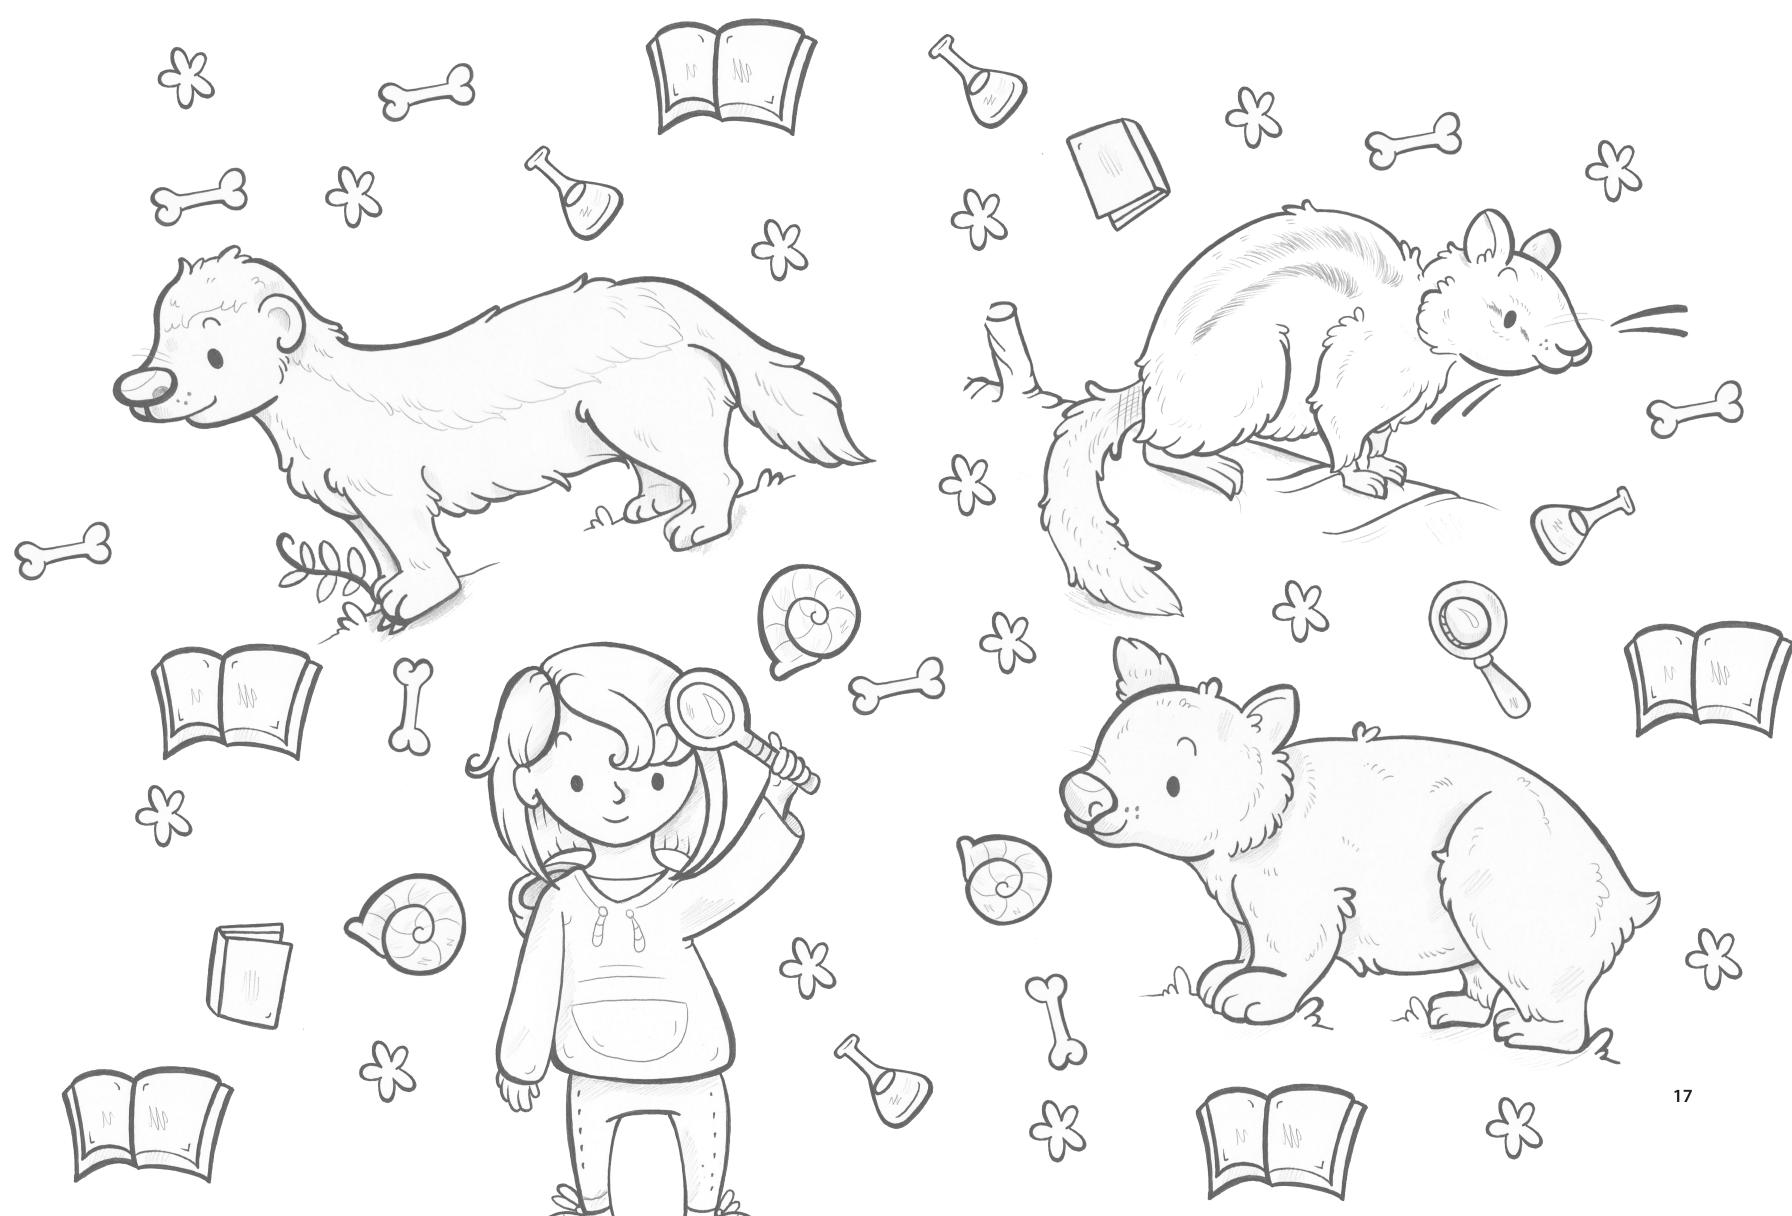

# INVESTIGATE

Complete five activities in a digital scavenger hunt from my friends at The Mystery League to earn this badge - pages 18-19

- (quart-size or sandwich-size work best)

|    | T |    |   | OSA                  | UR | REL | ATE  | D V  | <b>RCH</b><br><b>VOR</b> |   | ON | THE | LIS |                | 5 | MA | KE SOME DI<br>EX(                                     |
|----|---|----|---|----------------------|----|-----|------|------|--------------------------|---|----|-----|-----|----------------|---|----|-------------------------------------------------------|
| н  | Т | L  | - | S                    | S  | 0   | F    | Р    | Y                        | L | X  | С   | н   | E              |   |    | • • • • • • • • • •                                   |
| D  | R | Ν  | D | I                    | Ν  | 0   | S    | Α    | U                        | R | F  | Е   | Х   | В              |   |    | WHAT YOU'LL I                                         |
| I. | Ι | J  | Е | Μ                    | 0  | В   | G    | L    | Q                        | Z | F  | т   | R   | 0              |   |    | • 2 cups colo                                         |
| R  | С | U  | Q | S                    | L  | т   | Ν    | Е    | Т                        | Е | Т  | Α   | Е   | т              |   |    | • • 1 (3.9-ound<br>pudding                            |
| o  | Е | R  | J | J                    | т  | U   | S    | 0    | С                        | Ν | С  | Т   | R   | т              |   |    | • 8 ounces t                                          |
| т  | R | А  | U | к                    | J  | Е   | в    | Ν    | С                        | н | Ν  | F   | 0   | z              |   | T  | <ul> <li>• 1 ½ cups c</li> <li>• 20 gummy</li> </ul>  |
| Р  | А | S  | Q | F                    | М  | L   | G    | т    | I                        | J | т  | z   | V   | В              |   |    | • 10 cups or                                          |
| А  | т | S  | U | R                    | U  | А   | S    | ο    | н                        | Р | ο  |     |     | D              |   |    | •                                                     |
|    | • |    |   |                      |    |     |      |      |                          |   |    | -   |     |                |   |    |                                                       |
| R  | 0 | I  | Q | W                    | Z  | Α   | S    | L    | S                        | U | J  | U   | Ν   | A              |   |    | WHAT TO DO:                                           |
| I  | Ρ | С  | Z | 0                    | Х  | Α   | R    | 0    | н                        | Α | Е  | Х   | R   | 0              |   |    | • Whisk togethe                                       |
| С  | S | Z  | D | J                    | U  | L   | В    | G    | С                        | Z | U  | J   | Α   | н              |   |    | minutes, until p                                      |
| ο  | т | D  | 0 | R                    | Α  | U   | Ν    | I    | F                        | S | S  | R   | С   | С              |   |    | <ul> <li>Let star</li> <li>Stir in whipped</li> </ul> |
| L  | т | К  | U | Е                    | К  | z   | 0    | S    | 0                        | W | Х  | Е   | U   | т              |   |    | • S                                                   |
| Е  | 0 | S  | Ρ | С                    | z  | С   | к    | т    | Ρ                        | н | в  | в   | D   | S              |   |    | • Sprinkle rema                                       |
| v  | Р | т  | Е | R                    | 0  | D   | Α    | с    | т                        | Y | L  | Y   | D   | т              |   |    | ا<br>• Top each                                       |
|    |   |    |   |                      |    | WO  | RD L | .IST |                          |   |    |     |     |                |   | 0  | Chill until re                                        |
|    |   | BF |   | RAPTO<br>OSAU<br>ORE |    |     |      |      |                          |   |    | ST  |     | <del>(</del> ) |   | S  |                                                       |

JULY 20

Complete all 5 scavenger hunts on your way to earning this badge. (A new hunt is released every few weeks.)

After you complete each hunt, write down your final answer on the scroll.

When you check your work on the 5th hunt, you'll get a clue to one last puzzle to solve to earn this badge!