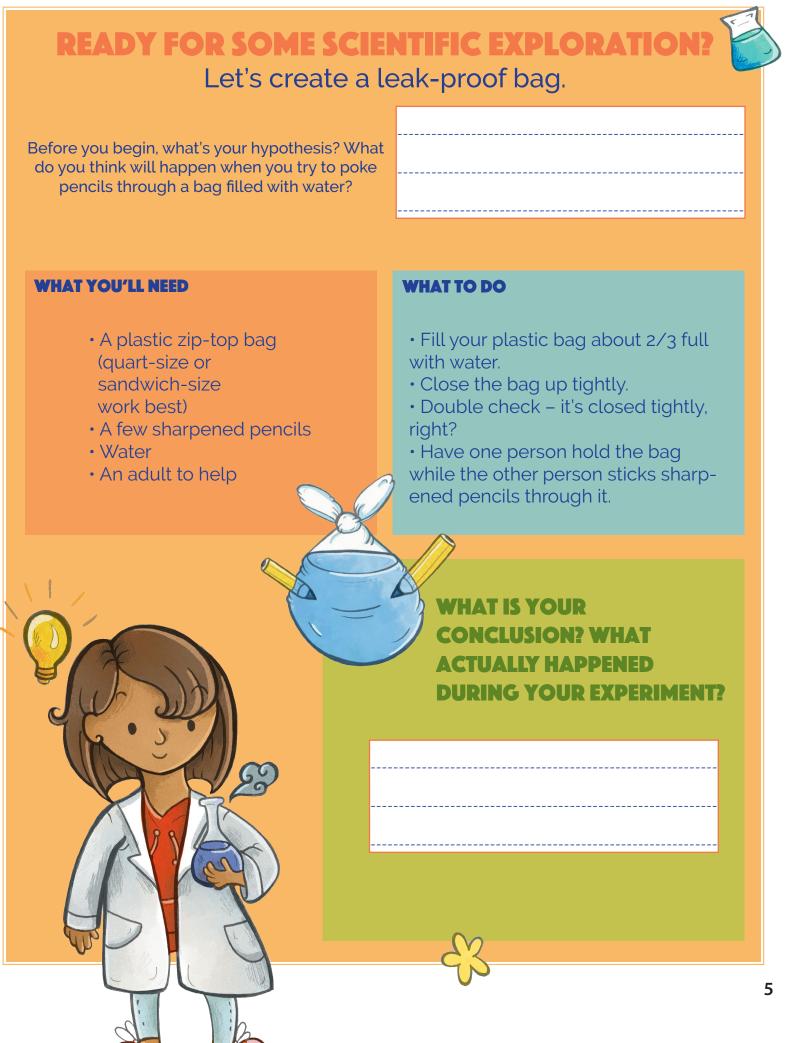

## DISCOVER

Complete three Discover activities to earn this badge.

- - The leak-proof bag experiment page 5
  - Dino word search page 6
  - Dirt you can eat page 7
  - Feeling curious? Ask a Librarian! page 8
  - Extreme close-ups page 9