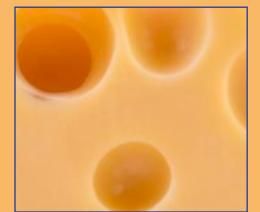

## IF YOU'VE GOT A QUESTION, WRITE OR DRAW IT HERE, THEN EMAIL IT TO A LIBRARIAN AT **REFDESK@STDL.ORG. THEY'LL HELP YOU FIND THE ANSWER!**

| 1: Hint: A mouse's favorite snack     |
|---------------------------------------|
| 2: Hint: Scrub-a-dub-dub              |
| 3: Hint: Get some Vitamin C           |
| 4: Hint: Don't forget the meatballs   |
| 5: Hint: You may use this in art clas |
| 6: Hint: A yummy treat for dessert    |
|                                       |

6 Answers: 1. Cheese; 2. Soap; 3. Orange; 4. Spaghetti; 5. Paintbrush; 6. Chocolate

Each item in this sandbox lies in a square named after the column and row that makes its sides. For example, the statue is located in column E, row 3, so it's in square E3. Can you fill in the locations of the other items in the sandbox?