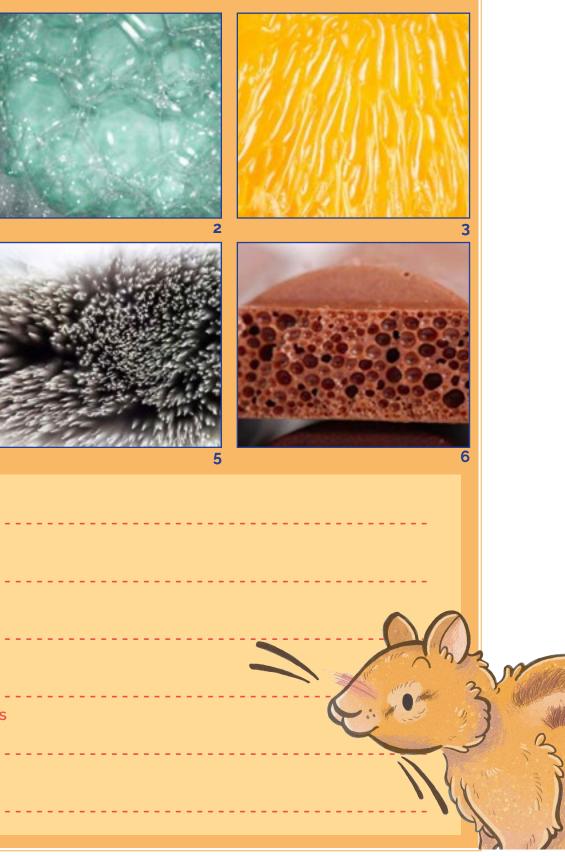

## DISCOVER

Complete three Discover activities to earn this badge.

- - The leak-proof bag experiment page 5
  - Dino word search page 6
  - Dirt you can eat page 7
  - Feeling curious? Ask a Librarian! page 8
  - Extreme close-ups page 9