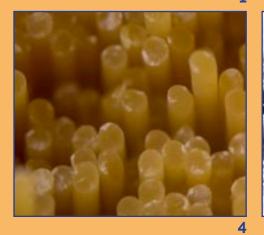

## IF YOU'VE GOT A QUESTION, WRITE OR DRAW IT HERE, THEN EMAIL IT TO A LIBRARIAN AT **REFDESK@STDL.ORG. THEY'LL HELP YOU FIND THE ANSWER!**

| 1: Hint: A mouse's favorite snack     |
|---------------------------------------|
| 2: Hint: Scrub-a-dub-dub              |
| 3: Hint: Get some Vitamin C           |
| 4: Hint: Don't forget the meatballs   |
| 5: Hint: You may use this in art clas |
| 6: Hint: A yummy treat for dessert    |
|                                       |

6 Answers: 1. Cheese; 2. Soap; 3. Orange; 4. Spaghetti; 5. Paintbrush; 6. Chocolate

Each item in this sandbox lies in a square named after the column and row that makes its sides. For example, the statue is located in column E, row 3, so it's in square E3. Can you fill in the locations of the other items in the sandbox?