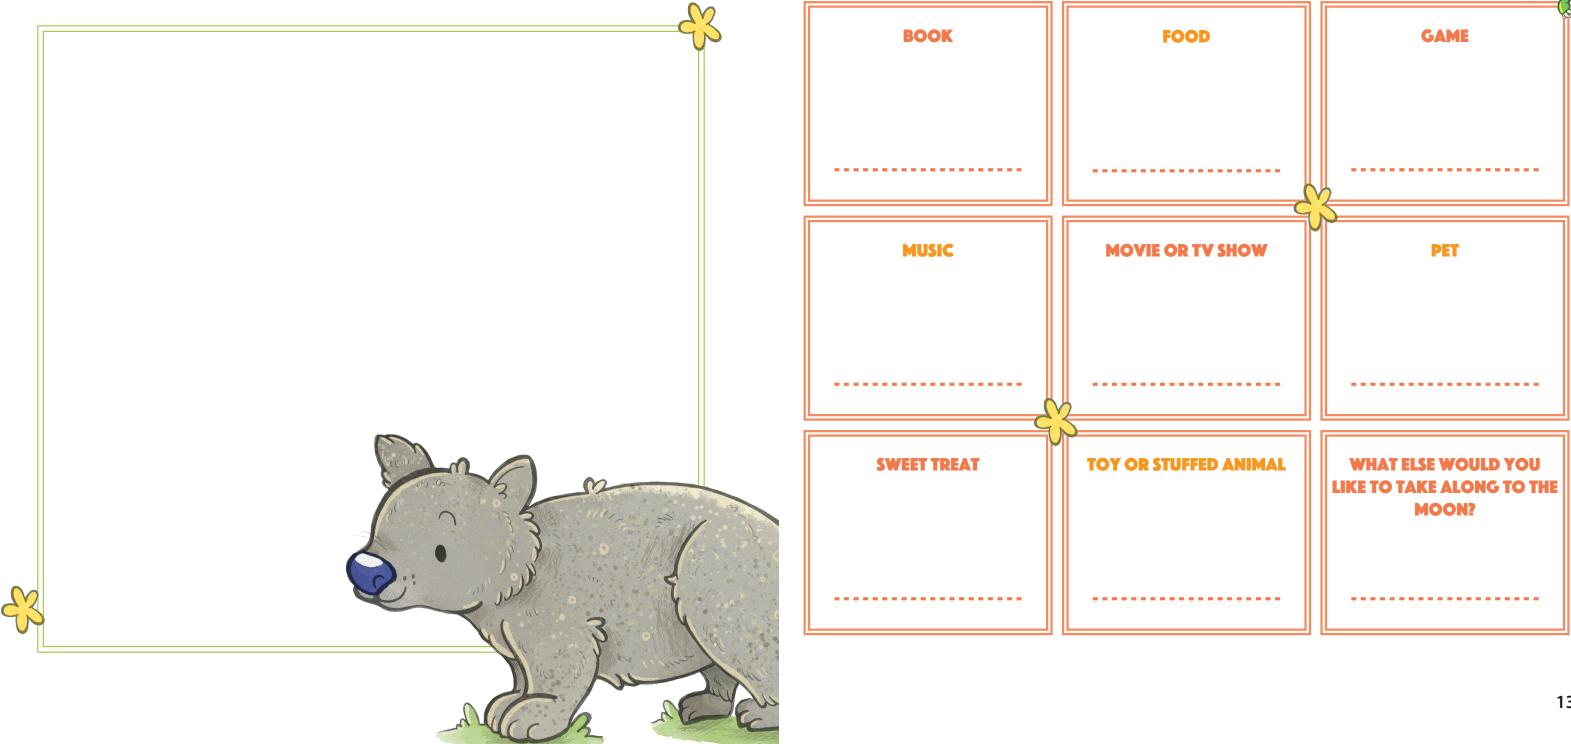

WHAT WOULD YOU CHOOSE TO TAKE WITH YOU? CHOOSE ITEM FOR EACH CATEGORY BELOW, THEN THINK ABOUT WHAT ELSE YOU MIGHT WANT TO BRING ON YOUR OUTER SPACE ADVENTURE.

£

## WHAT IF YOU WERE CHOSEN TO JOIN A GROUP OF **ASTRONAUTS ON A TRIP TO THE MOON?**

£